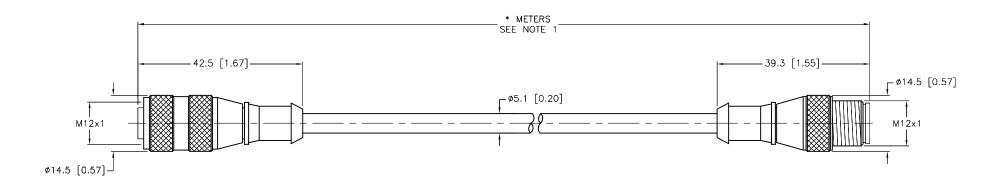

## NOTES: 1. "\*" INDICATES CABLE LENGTH IN METERS. CONTACT TURCK TO ORDER SPECIFIC LENGTHS. 2. "/S90" INDICATES THERMOPLASTIC POLYURETHANE (TPU) CABLE JACKET.

| 3. | "/S3013" | INDICATES | FLEXLIFE-5 | CABLE. |
|----|----------|-----------|------------|--------|