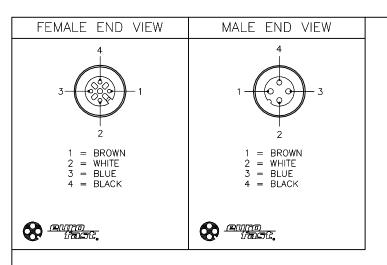

| SPECIFICATIONS                    |                                  |  |  |
|-----------------------------------|----------------------------------|--|--|
| CONTACT CARRIER MATERIAL          | TPU OR NYLON                     |  |  |
| MOLDED HEAD MATERIAL/COLOR        | TPU/YELLOW                       |  |  |
| CONTACT MATERIAL/PLATING          | BRASS/GOLD                       |  |  |
| COUPLING NUT MATERIAL/PLATING     | BRASS/NICKEL                     |  |  |
| RATED CURRENT [A]                 | 4.0 A                            |  |  |
| RATED VOLTAGE [V]                 | 250 V                            |  |  |
| OUTER CABLE JACKET MATERIAL/COLOR | TPU/BLACK                        |  |  |
| CONDUCTOR INSULATION MATERIAL     | PVC                              |  |  |
| NUMBER OF CONDUCTORS [AWG]        | 4×22 AWG                         |  |  |
| TEMPERATURE RANGE                 | -40°C to +90°C (-40°F to +194°F) |  |  |
| PROTECTION CLASS                  | MEETS NEMA 1,3,4,6P AND IEC IP68 |  |  |
|                                   |                                  |  |  |